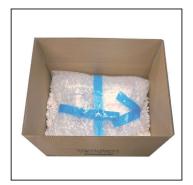

## STEP 2

Tightly wrap the System, Quick Connect Tube, and Quick Connect Cap in bubble-wrap.

STEP 3

Tape the bubble-wrap.

#### STEP 4

Make sure bottom of box includes thick layer of proper packaging material.

### STEP 5

Insert wrapped System inside the box and surround with more packaging material.

STEP 6

Pack tightly.