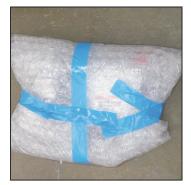

## STEP 2

Tightly wrap the System, Quick Connect Tube, and Quick Connect Cap in bubble-wrap.

STEP 3

Tape the bubble-wrap.