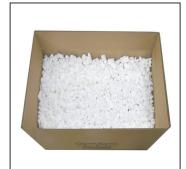

#### STEP 4

Make sure bottom of box includes thick layer of proper packaging material.

### STEP 5

Insert wrapped System inside the box and surround with more packaging material.

STEP 6

Pack tightly.