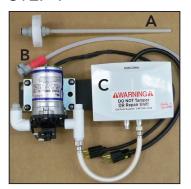

#### STEP 1

Please include: Quick Connect Cap (A), Quick Connect Tube(B), and Hot Water System(C).