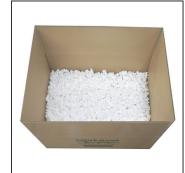

#### STEP 4

Make sure bottom of box includes thick layer of proper packaging material.

### STEP 5

Insert wrapped System inside the box and surround with more packaging material.

STEP 6

Pack tightly.