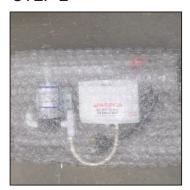

## STEP 2

Tightly wrap the System, Quick Connect Tube, and Quick Connect Cap in bubble-wrap.

STEP 3

Tape the bubble-wrap.